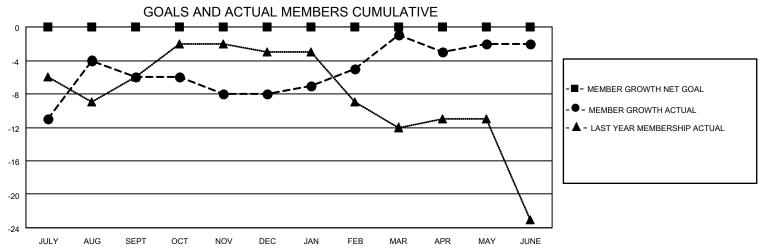

## MONTHLY MEMBERSHIP PROGRESS REPORT

LOCATION UTAH District 28 T Results as of: 6/30/2023

| Clubs                 |               |           |               | Members               |                        |                         |                                                    |
|-----------------------|---------------|-----------|---------------|-----------------------|------------------------|-------------------------|----------------------------------------------------|
| RESULTS FOR 2022-2023 |               |           |               | RESULTS FOR 2022-2023 |                        |                         |                                                    |
| QUARTER               | NEW CLUB GOAL | NEW CLUBS | DROPPED CLUBS | QUARTER MEME          | BER GROWTH NET<br>GOAL | MEMBER GROWTH<br>ACTUAL | DROPPED<br>MEMBERS ACTUAL<br>(including transfers) |
| JULY/AUG/SEPT         | 0             | 0         | 0             | JULY/AUG/SEPT         | 0                      | 17                      | 23                                                 |
| OCT/NOV/DEC           | 0             | 0         | 0             | OCT/NOV/DEC           | 0                      | 13                      | 14                                                 |
| JAN/FEB/MAR           | 0             | 0         | 0             | JAN/FEB/MAR           | 0                      | 14                      | 7                                                  |
| APR/MAY/JUNE          | 0             | 0         | 0             | APR/MAY/JUNE          | 0                      | 7                       | 7                                                  |